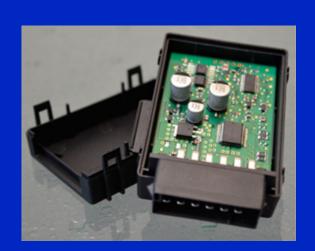

## Housing

- 12-pin FCI-connector
- Silicon-based 2-component potting technology
- IP53
- Material: PA6-GF15
- Simple clipping system for mounting
- Alternative housing on demand

Convince yourself and <u>order your free configuration package now!</u>
For more information <u>visit our website</u> or <u>contact us!</u>