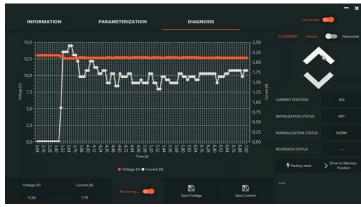

### With our ECU you will save expenses because

- we offer a low unit price due to a long-term scaling effect
- no additional basic development costs arise
- configuration requires minimal effort our development tool with realtime current and voltage monitoring facilitates a quick and easy application
- we provide you with a free configuration package there will be no costs for you before you place your order!